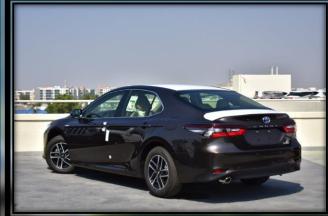

EXTERIOR FEATURES ALLOY WHEEL 16-INCH LED HEADLAMP LED DAYTIME RUNNING LIGHTS "DRL" BODY COLORED & POWERED OUTSIDE VIEW MIRRORS WITH SIDE TURN LIGHTS AND MANUAL RETRACTABLE CHROME EXHAUST TIP

INTERIOR FEATURES FABRIC SEATS 3-SPOKE URETHANE STEERING WHEEL WITH CONTROL SWITCHES AUTOMATIC CLIMATE CONTROL + REAR AC DUCT 40:60 REAR SPLIT SEATS WITH (ARM REST & CUPHOLDERS)