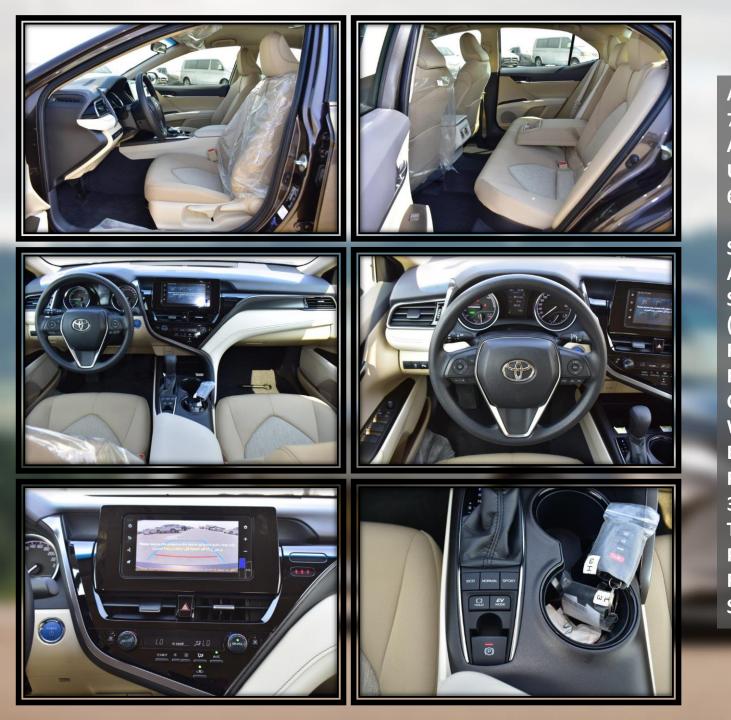

EXTERIOR FEATURES ALLOY WHEEL 16-INCH LED HEADLAMP LED DAYTIME RUNNING LIGHTS "DRL" BODY COLORED & POWERED OUTSIDE VIEW MIRRORS WITH SIDE TURN LIGHTS AND MANUAL RETRACTABLE CHROME EXHAUST TIP

INTERIOR FEATURES FABRIC SEATS 3-SPOKE URETHANE STEERING WHEEL WITH CONTROL SWITCHES AUTOMATIC CLIMATE CONTROL + REAR AC DUCT 40:60 REAR SPLIT SEATS WITH (ARM REST & CUPHOLDERS)

AUDIO & ENTERTAINMENT SYSTEM 7 INCH TOUCH SCREEN AUDIO SYSTEM WITH BT APPLE CARPLAY SYSTEM USB PORT 6 SPEAKERS

**SAFETY & CONVENIENCE FEATURES** AIRBAG (DRIVER + FRONT PASSENGER) SMART ENTRY SYSTEM WITH ENGINE START/STOP (PUSH BUTTON) **REAR VIEW CAMERA FRONT & REAR PARKING SENSORS CRUISE CONTROL** WIRELESS CHARGER FOR SMARTPHONES (COMPATIBLE) ELECTRIC PARKING BRAKE (EPB) + BRAKE HOLD **FUNCTION 3-MODE INTEGRATED DRIVING SYSTEM TRUNK LINER (PLASTIC) PREMIUM HORN** FLOOR MATS (CARPET) SAFETY REGULATION KIT