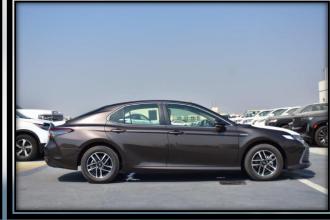

EXTERIOR FEATURES ALLOY WHEEL 16-INCH LED HEADLAMP LED DAYTIME RUNNING LIGHTS "DRL" BODY COLORED & POWERED OUTSIDE VIEW MIRRORS WITH SIDE TURN LIGHTS AND MANUAL RETRACTABLE CHROME EXHAUST TIP

INTERIOR FEATURES FABRIC SEATS 3-SPOKE URETHANE STEERING WHEEL WITH CONTROL SWITCHES AUTOMATIC CLIMATE CONTROL + REAR AC DUCT 40:60 REAR SPLIT SEATS WITH (ARM REST & CUPHOLDERS)