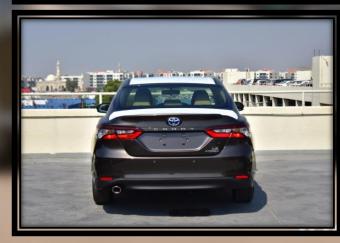

EXTERIOR FEATURES ALLOY WHEEL 16-INCH LED HEADLAMP LED DAYTIME RUNNING LIGHTS "DRL" BODY COLORED & POWERED OUTSIDE VIEW MIRRORS WITH SIDE TURN LIGHTS AND MANUAL RETRACTABLE CHROME EXHAUST TIP

INTERIOR FEATURES FABRIC SEATS 3-SPOKE URETHANE STEERING WHEEL WITH CONTROL SWITCHES AUTOMATIC CLIMATE CONTROL + REAR AC DUCT 40:60 REAR SPLIT SEATS WITH (ARM REST & CUPHOLDERS)