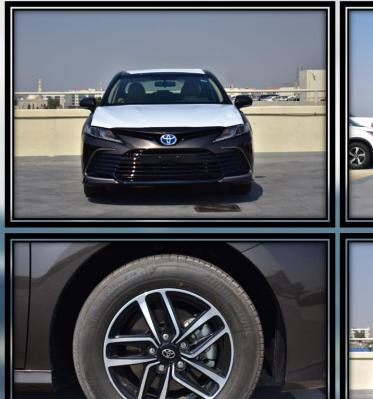

EXTERIOR FEATURES ALLOY WHEEL 16-INCH LED HEADLAMP LED DAYTIME RUNNING LIGHTS "DRL" BODY COLORED & POWERED OUTSIDE VIEW MIRRORS WITH SIDE TURN LIGHTS AND MANUAL RETRACTABLE CHROME EXHAUST TIP

INTERIOR FEATURES FABRIC SEATS 3-SPOKE URETHANE STEERING WHEEL WITH CONTROL SWITCHES AUTOMATIC CLIMATE CONTROL + REAR AC DUCT 40:60 REAR SPLIT SEATS WITH (ARM REST & CUPHOLDERS)

AUDIO & ENTERTAINMENT SYSTEM 7 INCH TOUCH SCREEN AUDIO SYSTEM WITH BT APPLE CARPLAY SYSTEM USB PORT 6 SPEAKERS

**SAFETY & CONVENIENCE FEATURES** AIRBAG (DRIVER + FRONT PASSENGER) SMART ENTRY SYSTEM WITH ENGINE START/STOP (PUSH BUTTON) **REAR VIEW CAMERA FRONT & REAR PARKING SENSORS CRUISE CONTROL** WIRELESS CHARGER FOR SMARTPHONES (COMPATIBLE) ELECTRIC PARKING BRAKE (EPB) + BRAKE HOLD **FUNCTION 3-MODE INTEGRATED DRIVING SYSTEM TRUNK LINER (PLASTIC) PREMIUM HORN** FLOOR MATS (CARPET) SAFETY REGULATION KIT